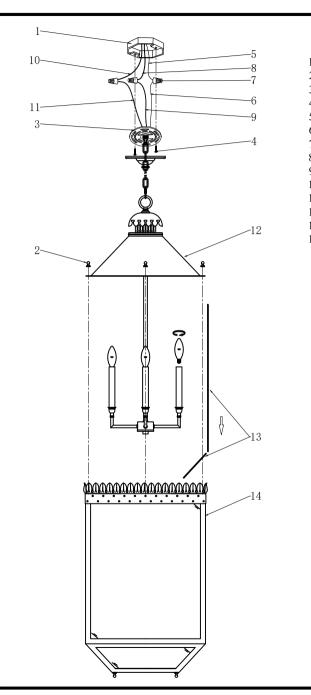

Remove the fixture and the mounting package from the box and make sure that no parts are missing by referencing the illustration on the right.

## ASSEMBLY AND INSTALLATION

- 1. Pull the power supply wire out from the OUTLET BOX(1). Attach the MOUNTING BRACKET (3) to the OUTLET BOX (1), using MOUNTING SCREWS(4). Attach MOUNTING BRACKET (3) to the CEILING, using MOUNTING SCREWS(13)
- 2. Attach the BLACK SUPPLY WIRE (8) to the BLACK FIXTURE LEAD WIRE (9) with the WIRE CONNECTOR (7). In the same manner, attach the WHITE SUPPLY WIRE (10) to the WHITE FIXTURE LEAD WIRE(11). Connect the FIXTURE GROUND WIRE (6) to the SUPPLY GROUND WIRE (5) using a WIRE CONNECTOR(7).
- 3. Place the FIXTURE (12) back onto the MOUNTING BRACKET(3), and secure into place using the FINIAL (2) provided.
- 4. Screw light bulbs into the socket and make sure they do not exceed the maximum wattage specified on the fixture's wattage rating label.
- 5. After installing the fixture, apply caulking to seal the enclosure to mounting surface. Leave bottom unsealed for drainage of any water that might leak into the enclosure. The manufacturer recommends a non-drying exterior caulking material, for example some clear silicone rubber sealant for exterior use.

## ASSEMBLY AND INSTALLATION (Continued)

I.OUTLET BOX
FINIAL
MOUNTING BRACKET
MOUNTING SCREW
SUPPLY GROUND WIRE
FIXTURE GROUND WIRE
FIXTURE GROUND WIRE
BLACK SUPPLY WIRE
BLACK FIXTURE LEAD WIRE
WHITE SUPPLY WIRE
WHITE FIXTURE LEAD WIRE
WHITE FIXTURE LEAD WIRE
EILWHITE FIXTURE LEAD WIRE
GLASS
FRAME